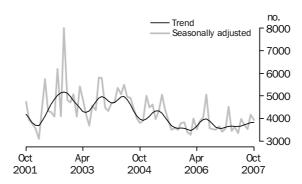

### PRIVATE SECTOR OTHER DWELLING UNITS

- The trend estimate for private sector other dwellings approved rose 0.7% in October following a revised increase of 1.2% in September.
- The seasonally adjusted estimate for private sector other dwellings approved fell 5.5% in October following a revised increase of 17.8% in September.

PRIVATE SECTOR OTHER DWELLINGS

The trend estimate for the number of private sector other dwellings approved rose 0.7% in October and is showing rises for the last six months.