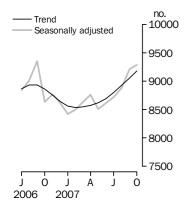

### Private sector houses approved

Total number

### PRIVATE SECTOR HOUSES

- The trend estimate for private sector houses approved rose 1.4% in October and has been rising since March 2007.
- The seasonally adjusted estimate for private sector houses approved rose 0.9% in October following a revised increase of 3.7% in September.

TOTAL DWELLING UNITS

The trend estimate for the total number of dwelling units approved rose 1.1% in October 2007 and has risen for the last nine months.

PRIVATE SECTOR HOUSES

The trend estimate for the number of private sector house approvals rose 1.4% in October and has risen for eight consecutive months.