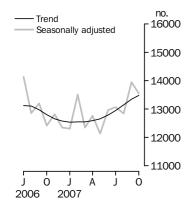

### **Dwelling units approved**

Total number

### TOTAL DWELLING UNITS

- The trend estimate for total dwelling units approved rose 1.1% in October 2007.
- The seasonally adjusted estimate for total dwelling units approved fell 2.8% in October following a revised increase of 8.6% in September.

TOTAL DWELLING UNITS

The trend estimate for the total number of dwelling units approved rose 1.1% in October 2007 and has risen for the last nine months.

PRIVATE SECTOR HOUSES

The trend estimate for the number of private sector house approvals rose 1.4% in October and has risen for eight consecutive months.