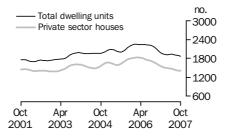

### **Dwelling units approved**

Total number

### TOTAL DWELLING UNITS

- The trend estimate for total dwelling units approved rose 1.1% in October 2007.
- The seasonally adjusted estimate for total dwelling units approved fell 2.8% in October following a revised increase of 8.6% in September.

TOTAL DWELLING UNITS

The trend estimate for the total number of dwelling units approved rose 1.1% in October 2007 and has risen for the last nine months.

PRIVATE SECTOR HOUSES

The trend estimate for the number of private sector house approvals rose 1.4% in October and has risen for eight consecutive months.