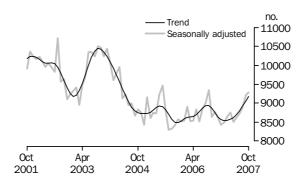

### PRIVATE SECTOR HOUSES

- The trend estimate for private sector houses approved rose 1.4% in October and has been rising since March 2007.
- The seasonally adjusted estimate for private sector houses approved rose 0.9% in October following a revised increase of 3.7% in September.

TOTAL DWELLING UNITS

The trend estimate for the total number of dwelling units approved rose 1.1% in October 2007 and has risen for the last nine months.

PRIVATE SECTOR HOUSES

The trend estimate for the number of private sector house approvals rose 1.4% in October and has risen for eight consecutive months.