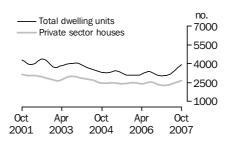

### Private sector houses approved

Total number

TOTAL DWELLING UNITS

The trend estimate for the total number of dwelling units approved rose 1.1% in October 2007 and has risen for the last nine months.

PRIVATE SECTOR HOUSES

The trend estimate for the number of private sector house approvals rose 1.4% in October and has risen for eight consecutive months.