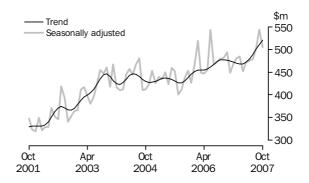

### VALUE OF BUILDING APPROVED

- The trend estimate for the value of total building approved rose 1.7% in October. The trend estimate for the value of new residential building approved rose 1.9%, and the value of alterations and additions rose 1.9%. The value of non-residential building approved rose 1.3%.
- The seasonally adjusted estimate for the value of total building approved rose 14.8% in October. The seasonally adjusted estimate for the value of new residential building approved rose 1.8% in October. The seasonally adjusted estimate for the value of alterations and additions fell 7.2% and the value of non-residential building rose 36.1%.

The trend estimate for the value of alterations and additions rose 1.9% and is showing rises for the last seven months.

NON-RESIDENTIAL BUILDING

The trend estimate for the value of non-residential building rose 1.3% and has risen for the last five months.