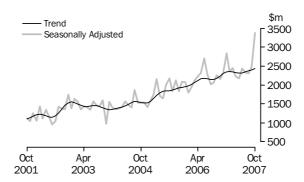

### VALUE OF BUILDING APPROVED

- The trend estimate for the value of total building approved rose 1.7% in October. The trend estimate for the value of new residential building approved rose 1.9%, and the value of alterations and additions rose 1.9%. The value of non-residential building approved rose 1.3%.
- The seasonally adjusted estimate for the value of total building approved rose 14.8% in October. The seasonally adjusted estimate for the value of new residential building approved rose 1.8% in October. The seasonally adjusted estimate for the value of alterations and additions fell 7.2% and the value of non-residential building rose 36.1%.

### VALUE OF BUILDING APPROVED

NEW RESIDENTIAL BUILDING

The trend estimate for the value of new residential building approved rose 1.9% in October 2007 and has risen for 23 months.

ALTERATIONS AND
ADDITIONS TO
RESIDENTIAL BUILDING

The trend estimate for the value of alterations and additions rose 1.9% and is showing rises for the last seven months.

NON-RESIDENTIAL BUILDING

The trend estimate for the value of non-residential building rose 1.3% and has risen for the last five months.