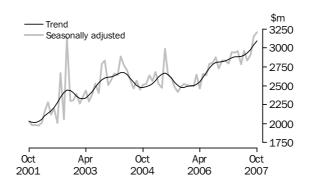

### VALUE OF BUILDING APPROVED

- The trend estimate for the value of total building approved rose 1.7% in October. The trend estimate for the value of new residential building approved rose 1.9%, and the value of alterations and additions rose 1.9%. The value of non-residential building approved rose 1.3%.
- The seasonally adjusted estimate for the value of total building approved rose 14.8% in October. The seasonally adjusted estimate for the value of new residential building approved rose 1.8% in October. The seasonally adjusted estimate for the value of alterations and additions fell 7.2% and the value of non-residential building rose 36.1%.

### VALUE OF BUILDING APPROVED

NEW RESIDENTIAL BUILDING

The trend estimate for the value of new residential building approved rose 1.9% in October 2007 and has risen for 23 months.

ALTERATIONS AND
ADDITIONS TO
RESIDENTIAL BUILDING