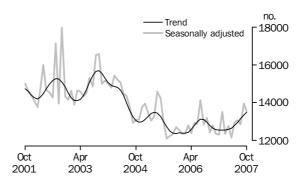

### TOTAL DWELLING UNITS

- The trend estimate for total dwelling units approved rose 1.1% in October 2007.
- The seasonally adjusted estimate for total dwelling units approved fell 2.8% in October following a revised increase of 8.6% in September.

TOTAL DWELLING UNITS

The trend estimate for the total number of dwelling units approved rose 1.1% in October 2007 and has risen for the last nine months.

PRIVATE SECTOR HOUSES

The trend estimate for the number of private sector house approvals rose 1.4% in October and has risen for eight consecutive months.