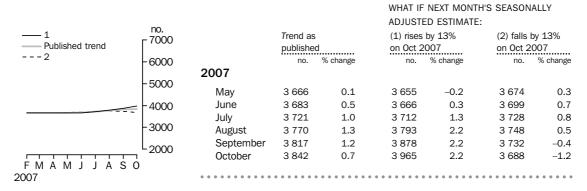

### PRIVATE SECTOR OTHER DWELLING UNITS

- The trend estimate for private sector other dwellings approved rose 0.7% in October following a revised increase of 1.2% in September.
- The seasonally adjusted estimate for private sector other dwellings approved fell 5.5% in October following a revised increase of 17.8% in September.

PRIVATE SECTOR OTHER DWELLINGS

The trend estimate for the number of private sector other dwellings approved rose 0.7% in October and is showing rises for the last six months.