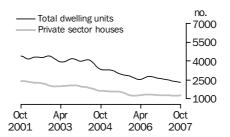

### **Dwelling units approved**

Total number

TOTAL DWELLING UNITS

The trend estimate for the total number of dwelling units approved rose 1.1% in October 2007 and has risen for the last nine months.

PRIVATE SECTOR HOUSES

The trend estimate for the number of private sector house approvals rose 1.4% in October and has risen for eight consecutive months.