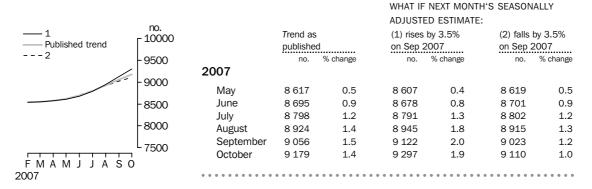

### PRIVATE SECTOR HOUSES

- The trend estimate for private sector houses approved rose 1.4% in October and has been rising since March 2007.
- The seasonally adjusted estimate for private sector houses approved rose 0.9% in October following a revised increase of 3.7% in September.

TOTAL DWELLING UNITS

The trend estimate for the total number of dwelling units approved rose 1.1% in October 2007 and has risen for the last nine months.

PRIVATE SECTOR HOUSES

The trend estimate for the number of private sector house approvals rose 1.4% in October and has risen for eight consecutive months.

The trend estimate for private sector houses approved rose 1.4% in October 2007. The trend rose in New South Wales (+0.7%), Victoria (+2.0%), Queensland (+1.6%) and South Australia (+1.7%) but fell in Western Australia (-0.3%).